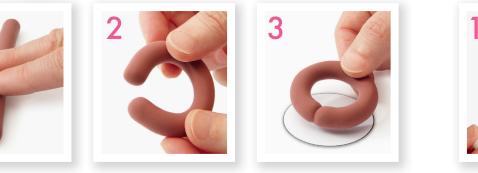

### mment utiliser PATARE

Pour faire des objets avec une surface bien lisse, partir toujours d'une boule. Déformer ensuite les boules (A) entre les pouces et les index pour en faire des cubes (B), des poires (C), des triangles (D), des losanges (E), des baguettes (F), des colombins (G).

#### How to use PATAREV

To make objects as smooth as possible, always start by making a basic sphere shape. Knead the ball (A) of patarev between the fingers to obtain (B) cubes, (C) pears, (D) triangles, (E) diamond, (F) sticks and (G) spiral shapes.

#### Hoe PATAREV gebruiken

Vertrek steeds van een bolvorm om een mooi glad resultaat te bekomen. Vervorm de bollen (A) tussen de duimen en de wijsvingers tot kubussen (B), peren (C), driehoeken (D), ruiten (E), staafies (F) en spiralen (G).

#### So wird PATAREV benutzt

Wenn Sie Gegenstände mit einer glatten Oberfläche modellieren wollen, müssen Sie immer zuerst eine Kugel formen. Diese Kugeln (A) werden anschließend zwischen Daumen und Zeigefinger zu Würfeln (B), Birnen (C), Dreiecken (D), Rauten (E). Stäbchen (F) und Spiralen (G) geformt.

### Cómo utilizar PATAREV

Para hacer objetos con una superficie plana, empezar siempre a partir de una bola. A continuación deformar las bolas (A) con los dedos pulgar e índice para formar cubos (B), peras (C), triángulos (D), rombos (E), palitos (F), formas espirales (G).