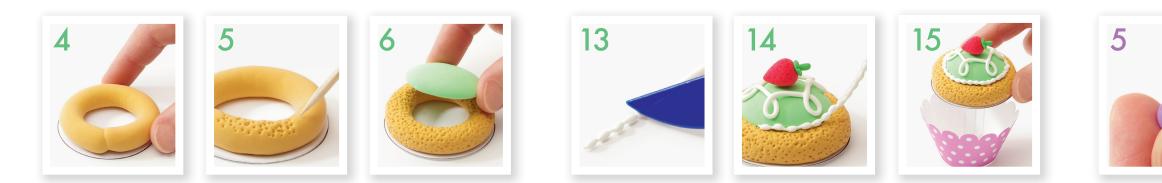

### mment utiliser PATARE

Pour faire des objets avec une surface bien lisse, partir toujours d'une boule. Déformer ensuite les boules (A) entre les pouces et les index pour en faire des cubes (B), des poires (C), des triangles (D), des losanges (E), des baguettes (F), des colombins (G).

#### How to use PATAREV

To make objects as smooth as possible, always start by making a basic sphere shape. Knead the ball (A) of patarev between the fingers to obtain (B) cubes, (C) pears, (D) triangles, (E) diamond, (F) sticks and (G) spiral shapes.

#### Hoe PATAREV gebruiken

Vertrek steeds van een bolvorm om een mooi glad resultaat te bekomen. Vervorm de bollen (A) tussen de duimen en de wijsvingers tot kubussen (B), peren (C), driehoeken (D), ruiten (E), staafies (F) en spiralen (G).

#### So wird PATAREV benutzt

Wenn Sie Gegenstände mit einer glatten Oberfläche modellieren wollen, müssen Sie immer zuerst eine Kugel formen. Diese Kugeln (A) werden anschließend zwischen Daumen und Zeigefinger zu Würfeln (B), Birnen (C), Dreiecken (D), Rauten (E). Stäbchen (F) und Spiralen (G) geformt.

### Cómo utilizar PATAREV

Para hacer objetos con una superficie plana, empezar siempre a partir de una bola. A continuación deformar las bolas (A) con los dedos pulgar e índice para formar cubos (B), peras (C), triángulos (D), rombos (E), palitos (F), formas espirales (G).