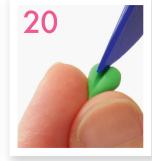

#### How to use PATAREV

To make objects as smooth as possible, always start by making a basic sphere shape. Knead the ball (A) of patarev between the fingers to obtain (B) cubes, (C) pears, (D) triangles, (E) diamond, (F) sticks and (G) spiral shapes.

- The clay can be cut with toothed or regular scissors enabling you to create decorative borders. Examples : flowers, princess, fairy and dragons' wings.
- A paper clip or a similar pointed object will enable you to create patterns or motifs in the clav. The clav does not become brittle when dry and becomes bouncy, it is therefore ideal for making balls.
- You can perfume the clay by spraying it with an eau de toilette. You can then make objects such as a perfumed necklace.
- Also try making fruits and vegetables. You can then play at being the grocer.