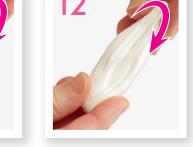

#### How to use PATAREV

To make objects as smooth as possible, always start by making a basic sphere shape. Knead the ball (A) of patarev between the fingers to obtain (B) cubes, (C) pears, (D) triangles, (E) diamond, (F) sticks and (G) spiral shapes.