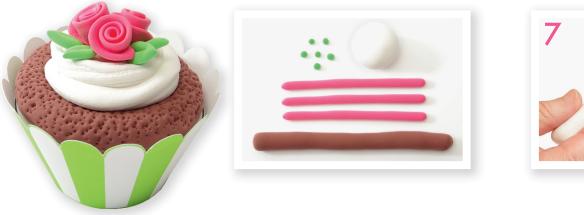

- La pâte à modeler se découpe parfaitement bien avec des ciseaux crantés ou plats. Cela permet de réaliser de jolies bordures pour des fleurs, des robes de princesses, des ailes de fées ou de dragons... Un trombone ou une pointe assez fine permet de dessiner des motifs dans la matière.
- La pâte ne se casse pas en séchant et elle devient rebondissante : elle est alors idéale pour faire des balles.
- Il est possible de parfumer la pâte en vaporisant une eau de toilette sur celle-ci avant de bien la pétrir. Cela permet ainsi de réaliser des colliers odorants : de petits cubes, des boules et des colombins secs se perforent parfaitement bien avec une aiguille.
- Patarev est également parfaite pour faire des fruits et légumes qui permettront de jouer à la marchande.

- The clay can be cut with toothed or regular scissors enabling you to create decorative borders. Examples : flowers, princess, fairy and dragons' wings.
- A paper clip or a similar pointed object will enable you to create patterns or motifs in the clav. The clav does not become brittle when dry and becomes bouncy, it is therefore ideal for making balls.
- You can perfume the clay by spraying it with an eau de toilette. You can then make objects such as a perfumed necklace.
- Also try making fruits and vegetables. You can then play at being the grocer.

- De boetseerklei kan gemakkelijk gesneden worden met een gekartelde of een gewone schaar, waardoor je schitterende randen kan maken. Het verfiint ook de kwaliteit van het sculptuur (voorbeeld: bloemen, prinses, fee, vleugel van een draak). - Met een paperclip of een fijne punt kan je motieven tekenen in de boetseerklei.
- De boetseerklei breekt niet tijdens het drogen en wordt elastisch, ideaal om ballen mee te maken.
- Het kan ook geparfumeerd worden door er reukwater op te verstuiven voor het te kneden. Dit is een ideale techniek om parels te maken voor een geurige halsketting. Men kan er bijvoorbeeld ook fruit en groenten mee maken om winkeltie mee te spelen.

- Mit einer glatten oder gezahnten Schere lässt sich die Knete auch schneiden, und es entstehen schöne Zierränder, die das Kunstwerk noch wertvoller machen (z.B. Blume, Prinzessin, Fee, Drachenflügel).
- Mit einer Büroklammer oder einem spitzen Nagel lassen sich wunderschöne Verzierungen einritzen.
- Die Knetmasse wird beim Trocknen nicht spröde und hat ein hervorragendes Elastizitätsverhalten: das ist ideal, wenn man Bälle herstellen will. Zudem kann man die Knetmasse parfümieren: Hierfür braucht man nur das gewünschte Parfum aufzusprühen und einzuarbeiten. Wenn man anschließend Perlen formt, entsteht eine wunderschöne duftende Kette. Für den Kaufladen lassen sich mit der Knetmasse auch Obst und Gemüse herstellen.

- Se puede cortar la pasta para modelar con tijeras dentadas o planas para conseguir unos estupendos rebordes como, por ejemplo, flores, ropa de princesa, alas de hadas o de dragones. Un clip o una punta suficientemente fina permite dibujar motivos sobre el material. - La pasta para modelar no se rompe cuando se seca y rebota: es ideal para hacer pelotas.
- Es posible perfumar la pasta para modelar echando encima un poco de colonia antes de modelarla. Esta operación es ideal para la realización de perlas obteniendo así un collar perfumado.
- Patarev es también la pasta ideal para crear frutas y verduras que luego utilizará el niño para sus juegos.