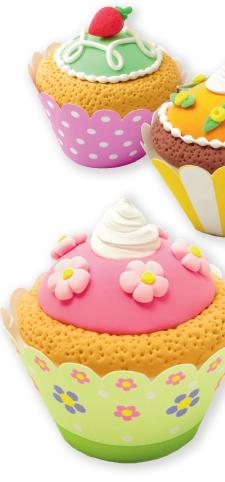

### mment utiliser PATARE

Pour faire des objets avec une surface bien lisse, partir toujours d'une boule. Déformer ensuite les boules (A) entre les pouces et les index pour en faire des cubes (B), des poires (C), des triangles (D), des losanges (E), des baguettes (F), des colombins (G).

#### How to use PATAREV

To make objects as smooth as possible, always start by making a basic sphere shape. Knead the ball (A) of patarev between the fingers to obtain (B) cubes, (C) pears, (D) triangles, (E) diamond, (F) sticks and (G) spiral shapes.

#### Hoe PATAREV gebruiken

Vertrek steeds van een bolvorm om een mooi glad resultaat te bekomen. Vervorm de bollen (A) tussen de duimen en de wijsvingers tot kubussen (B), peren (C), driehoeken (D), ruiten (E), staafies (F) en spiralen (G).

#### So wird PATAREV benutzt

Wenn Sie Gegenstände mit einer glatten Oberfläche modellieren wollen, müssen Sie immer zuerst eine Kugel formen. Diese Kugeln (A) werden anschließend zwischen Daumen und Zeigefinger zu Würfeln (B), Birnen (C), Dreiecken (D), Rauten (E). Stäbchen (F) und Spiralen (G) geformt.

### Cómo utilizar PATAREV

Para hacer objetos con una superficie plana, empezar siempre a partir de una bola. A continuación deformar las bolas (A) con los dedos pulgar e índice para formar cubos (B), peras (C), triángulos (D), rombos (E), palitos (F), formas espirales (G).