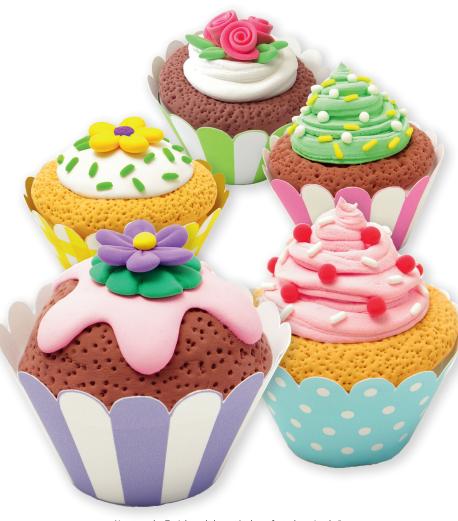

- La pâte à modeler se découpe parfaitement bien avec des ciseaux crantés ou plats. Cela permet de réaliser de jolies bordures pour des fleurs, des robes de princesses, des ailes de fées ou de dragons... Un trombone ou une pointe assez fine permet de dessiner des motifs dans la matière.
- La pâte ne se casse pas en séchant et elle devient rebondissante : elle est alors idéale pour faire des balles.
- Il est possible de parfumer la pâte en vaporisant une eau de toilette sur celle-ci avant de bien la pétrir. Cela permet ainsi de réaliser des colliers odorants : de petits cubes, des boules et des colombins secs se perforent parfaitement bien avec une aiguille.
- Patarev est également parfaite pour faire des fruits et légumes qui permettront de jouer à la marchande.

- The clay can be cut with toothed or regular scissors enabling you to create decorative borders. Examples : flowers, princess, fairy and dragons' wings.
- A paper clip or a similar pointed object will enable you to create patterns or motifs in the clav. The clav does not become brittle when dry and becomes bouncy, it is therefore ideal for making balls.
- You can perfume the clay by spraying it with an eau de toilette. You can then make objects such as a perfumed necklace.
- Also try making fruits and vegetables. You can then play at being the grocer.