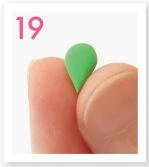

#### How to use PATAREV

To make objects as smooth as possible, always start by making a basic sphere shape. Knead the ball (A) of patarev between the fingers to obtain (B) cubes, (C) pears, (D) triangles, (E) diamond, (F) sticks and (G) spiral shapes.

- The clay can be cut with toothed or regular scissors enabling you to create decorative borders. Examples : flowers, princess, fairy and dragons' wings.
- A paper clip or a similar pointed object will enable you to create patterns or motifs in the clav. The clav does not become brittle when dry and becomes bouncy, it is therefore ideal for making balls.
- You can perfume the clay by spraying it with an eau de toilette. You can then make objects such as a perfumed necklace.
- Also try making fruits and vegetables. You can then play at being the grocer.