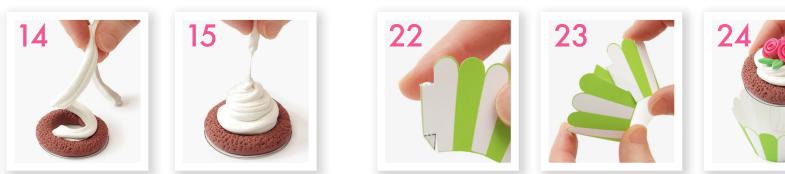

- La pâte à modeler se découpe parfaitement bien avec des ciseaux crantés ou plats. Cela permet de réaliser de jolies bordures pour des fleurs, des robes de princesses, des ailes de fées ou de dragons... Un trombone ou une pointe assez fine permet de dessiner des motifs dans la matière.
- La pâte ne se casse pas en séchant et elle devient rebondissante : elle est alors idéale pour faire des balles.
- Il est possible de parfumer la pâte en vaporisant une eau de toilette sur celle-ci avant de bien la pétrir. Cela permet ainsi de réaliser des colliers odorants : de petits cubes, des boules et des colombins secs se perforent parfaitement bien avec une aiguille.
- Patarev est également parfaite pour faire des fruits et légumes qui permettront de jouer à la marchande.

- The clay can be cut with toothed or regular scissors enabling you to create decorative borders. Examples : flowers, princess, fairy and dragons' wings.
- A paper clip or a similar pointed object will enable you to create patterns or motifs in the clav. The clav does not become brittle when dry and becomes bouncy, it is therefore ideal for making balls.
- You can perfume the clay by spraying it with an eau de toilette. You can then make objects such as a perfumed necklace.
- Also try making fruits and vegetables. You can then play at being the grocer.

- De boetseerklei kan gemakkelijk gesneden worden met een gekartelde of een gewone schaar, waardoor je schitterende randen kan maken. Het verfiint ook de kwaliteit van het sculptuur (voorbeeld: bloemen, prinses, fee, vleugel van een draak). - Met een paperclip of een fijne punt kan je motieven tekenen in de boetseerklei.
- De boetseerklei breekt niet tijdens het drogen en wordt elastisch, ideaal om ballen mee te maken.
- Het kan ook geparfumeerd worden door er reukwater op te verstuiven voor het te kneden. Dit is een ideale techniek om parels te maken voor een geurige halsketting. Men kan er bijvoorbeeld ook fruit en groenten mee maken om winkeltie mee te spelen.

- Mit einer glatten oder gezahnten Schere lässt sich die Knete auch schneiden, und es entstehen schöne Zierränder, die das Kunstwerk noch wertvoller machen (z.B. Blume, Prinzessin, Fee, Drachenflügel).
- Mit einer Büroklammer oder einem spitzen Nagel lassen sich wunderschöne Verzierungen einritzen.
- Die Knetmasse wird beim Trocknen nicht spröde und hat ein hervorragendes Elastizitätsverhalten: das ist ideal, wenn man Bälle herstellen will. Zudem kann man die Knetmasse parfümieren: Hierfür braucht man nur das gewünschte Parfum aufzusprühen und einzuarbeiten. Wenn man anschließend Perlen formt, entsteht eine wunderschöne duftende Kette. Für den Kaufladen lassen sich mit der Knetmasse auch Obst und Gemüse herstellen.

- Se puede cortar la pasta para modelar con tijeras dentadas o planas para conseguir unos estupendos rebordes como, por ejemplo, flores, ropa de princesa, alas de hadas o de dragones. Un clip o una punta suficientemente fina permite dibujar motivos sobre el material. - La pasta para modelar no se rompe cuando se seca y rebota: es ideal para hacer pelotas.
- Es posible perfumar la pasta para modelar echando encima un poco de colonia antes de modelarla. Esta operación es ideal para la realización de perlas obteniendo así un collar perfumado.
- Patarev es también la pasta ideal para crear frutas y verduras que luego utilizará el niño para sus juegos.