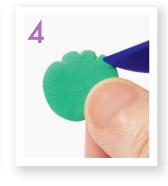

### mment utiliser PATARE

Pour faire des objets avec une surface bien lisse, partir toujours d'une boule. Déformer ensuite les boules (A) entre les pouces et les index pour en faire des cubes (B), des poires (C), des triangles (D), des losanges (E), des baguettes (F), des colombins (G).

#### How to use PATAREV

To make objects as smooth as possible, always start by making a basic sphere shape. Knead the ball (A) of patarev between the fingers to obtain (B) cubes, (C) pears, (D) triangles, (E) diamond, (F) sticks and (G) spiral shapes.