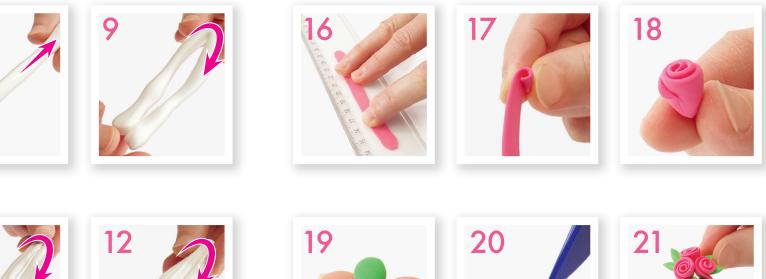

#### How to use PATAREV

To make objects as smooth as possible, always start by making a basic sphere shape. Knead the ball (A) of patarev between the fingers to obtain (B) cubes, (C) pears, (D) triangles, (E) diamond, (F) sticks and (G) spiral shapes.

- The clay can be cut with toothed or regular scissors enabling you to create decorative borders. Examples : flowers, princess, fairy and dragons' wings.
- A paper clip or a similar pointed object will enable you to create patterns or motifs in the clav. The clav does not become brittle when dry and becomes bouncy, it is therefore ideal for making balls.
- You can perfume the clay by spraying it with an eau de toilette. You can then make objects such as a perfumed necklace.
- Also try making fruits and vegetables. You can then play at being the grocer.