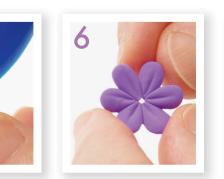

### mment utiliser PATARE

Pour faire des objets avec une surface bien lisse, partir toujours d'une boule. Déformer ensuite les boules (A) entre les pouces et les index pour en faire des cubes (B), des poires (C), des triangles (D), des losanges (E), des baguettes (F), des colombins (G).

#### How to use PATAREV

To make objects as smooth as possible, always start by making a basic sphere shape. Knead the ball (A) of patarev between the fingers to obtain (B) cubes, (C) pears, (D) triangles, (E) diamond, (F) sticks and (G) spiral shapes.