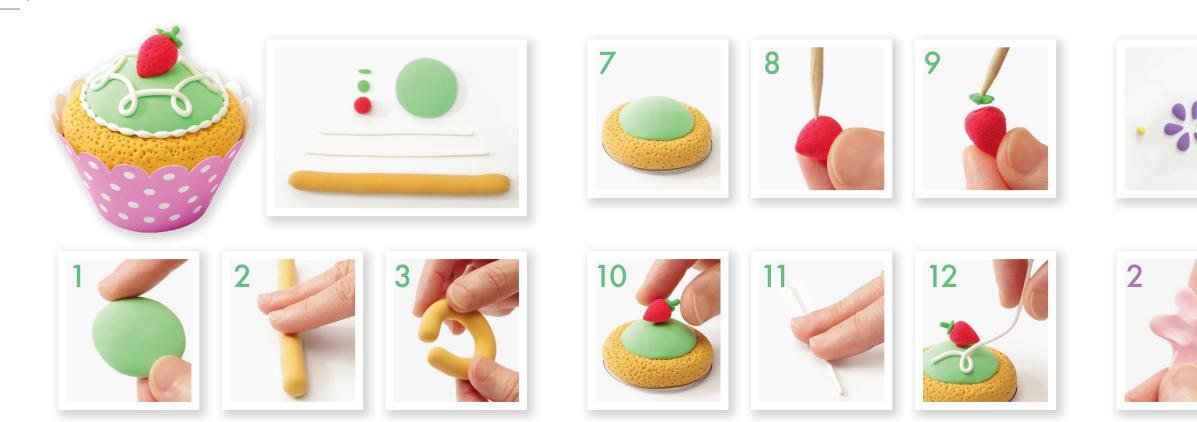

### mment utiliser PATARE

Pour faire des objets avec une surface bien lisse, partir toujours d'une boule. Déformer ensuite les boules (A) entre les pouces et les index pour en faire des cubes (B), des poires (C), des triangles (D), des losanges (E), des baguettes (F), des colombins (G).

#### How to use PATAREV

To make objects as smooth as possible, always start by making a basic sphere shape. Knead the ball (A) of patarev between the fingers to obtain (B) cubes, (C) pears, (D) triangles, (E) diamond, (F) sticks and (G) spiral shapes.

#### Hoe PATAREV gebruiken

Vertrek steeds van een bolvorm om een mooi glad resultaat te bekomen. Vervorm de bollen (A) tussen de duimen en de wijsvingers tot kubussen (B), peren (C), driehoeken (D), ruiten (E), staafies (F) en spiralen (G).

#### So wird PATAREV benutzt

Wenn Sie Gegenstände mit einer glatten Oberfläche modellieren wollen, müssen Sie immer zuerst eine Kugel formen. Diese Kugeln (A) werden anschließend zwischen Daumen und Zeigefinger zu Würfeln (B), Birnen (C), Dreiecken (D), Rauten (E). Stäbchen (F) und Spiralen (G) geformt.

### Cómo utilizar PATAREV

Para hacer objetos con una superficie plana, empezar siempre a partir de una bola. A continuación deformar las bolas (A) con los dedos pulgar e índice para formar cubos (B), peras (C), triángulos (D), rombos (E), palitos (F), formas espirales (G).