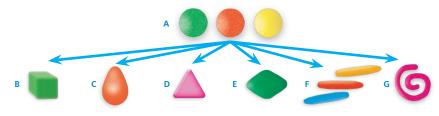

### mment utiliser PATARE

Pour faire des objets avec une surface bien lisse, partir toujours d'une boule. Déformer ensuite les boules (A) entre les pouces et les index pour en faire des cubes (B), des poires (C), des triangles (D), des losanges (E), des baguettes (F), des colombins (G).

#### How to use PATAREV

To make objects as smooth as possible, always start by making a basic sphere shape. Knead the ball (A) of patarev between the fingers to obtain (B) cubes, (C) pears, (D) triangles, (E) diamond, (F) sticks and (G) spiral shapes.

#### Hoe PATAREV gebruiken

Vertrek steeds van een bolvorm om een mooi glad resultaat te bekomen. Vervorm de bollen (A) tussen de duimen en de wijsvingers tot kubussen (B), peren (C), driehoeken (D), ruiten (E), staafies (F) en spiralen (G).

#### So wird PATAREV benutzt

Wenn Sie Gegenstände mit einer glatten Oberfläche modellieren wollen, müssen Sie immer zuerst eine Kugel formen. Diese Kugeln (A) werden anschließend zwischen Daumen und Zeigefinger zu Würfeln (B), Birnen (C), Dreiecken (D), Rauten (E). Stäbchen (F) und Spiralen (G) geformt.

### Cómo utilizar PATAREV

Para hacer objetos con una superficie plana, empezar siempre a partir de una bola. A continuación deformar las bolas (A) con los dedos pulgar e índice para formar cubos (B), peras (C), triángulos (D), rombos (E), palitos (F), formas espirales (G).